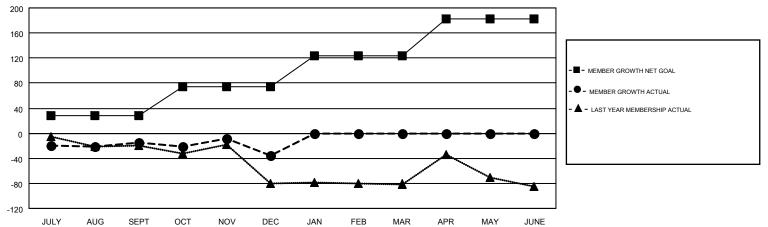

## GMT CA 1

| Clubs         |               |           |               | Members               |                           |                         |                                                    |  |
|---------------|---------------|-----------|---------------|-----------------------|---------------------------|-------------------------|----------------------------------------------------|--|
|               | RESULTS FOR   | 2019-2020 |               | RESULTS FOR 2019-2020 |                           |                         |                                                    |  |
| QUARTER       | NEW CLUB GOAL | NEW CLUBS | DROPPED CLUBS | QUARTER               | MEMBER GROWTH NET<br>GOAL | MEMBER GROWTH<br>ACTUAL | DROPPED<br>MEMBERS ACTUAL<br>(including transfers) |  |
| JULY/AUG/SEPT | 0             | 0         | 0             | JULY/AUG/SEPT         | 28                        | 47                      | 56                                                 |  |
| OCT/NOV/DEC   | 0             | 0         | 0             | OCT/NOV/DEC           | 46                        | 64                      | 78                                                 |  |
| JAN/FEB/MAR   | 1             | 0         | 0             | JAN/FEB/MAR           | 50                        | 0                       | 0                                                  |  |
| APR/MAY/JUNE  | 1             | 0         | 0             | APR/MAY/JUNE          | 58                        | 0                       | 0                                                  |  |