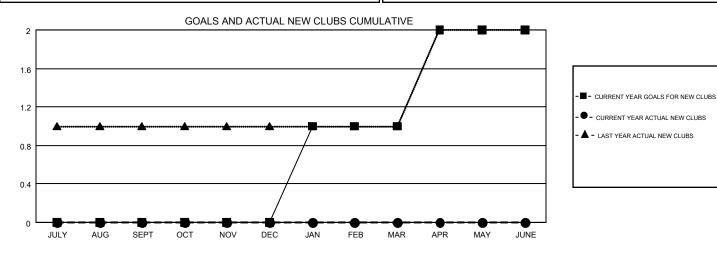

## GMT CA 1

| Clubs         |               |           |               | Members               |                           |                         |                                                    |  |
|---------------|---------------|-----------|---------------|-----------------------|---------------------------|-------------------------|----------------------------------------------------|--|
|               | RESULTS FOR   | 2019-2020 |               | RESULTS FOR 2019-2020 |                           |                         |                                                    |  |
| QUARTER       | NEW CLUB GOAL | NEW CLUBS | DROPPED CLUBS | QUARTER               | MEMBER GROWTH NET<br>GOAL | MEMBER GROWTH<br>ACTUAL | DROPPED<br>MEMBERS ACTUAL<br>(including transfers) |  |
| JULY/AUG/SEPT | 0             | 0         | 0             | JULY/AUG/SEPT         | 28                        | 47                      | 56                                                 |  |
| OCT/NOV/DEC   | 0             | 0         | 0             | OCT/NOV/DEC           | 46                        | 64                      | 78                                                 |  |
| JAN/FEB/MAR   | 1             | 0         | 0             | JAN/FEB/MAR           | 50                        | 0                       | 0                                                  |  |
| APR/MAY/JUNE  | 1             | 0         | 0             | APR/MAY/JUNE          | 58                        | 0                       | 0                                                  |  |